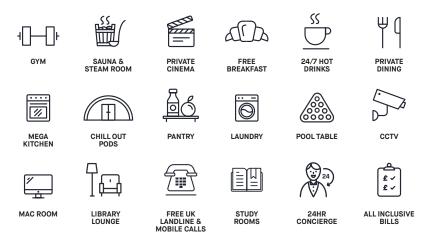

# **Elevating student living beyond accommodation**

Generation Z is already forging its way as a group that values experiences above 'things'. IconInc delivers a world of opportunities to bring people together, ignite friendships and develop a new passion. It has the power to open students' eyes and enrich their minds way beyond study.

They can swap their thinking caps for a chef's hat, join pamper days, stretch out and enjoy yoga or grab some popcorn and settle down to the latest movie. All ideal ways to get to know a whole new bunch of people.

Our staff are around 24/7, ready to help as a mentor, an agony aunt or a personal concierge. It's a winning formula that helps students feel safe and parents feel reassured.